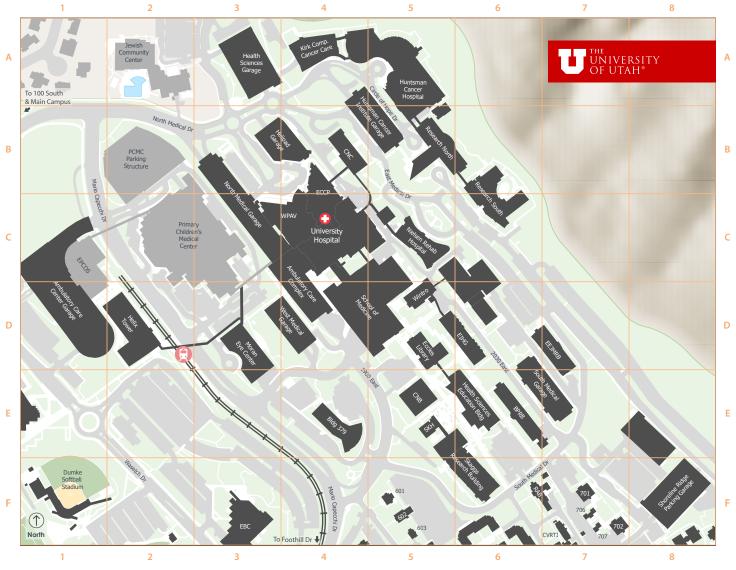

## **HEALTH SCIENCES AREA**

| grid      | building                                            | grid      | building                                        | grid       | building                                                   | grid       | building                                 |
|-----------|-----------------------------------------------------|-----------|-------------------------------------------------|------------|------------------------------------------------------------|------------|------------------------------------------|
| D1        | Ambulatory Care Center Garage (ACCG)                | D6        | Eccles Institute of Human Genetics,             | <b>F7</b>  | Medical Plaza North Tower (701)                            | <b>F7</b>  | Research Administration Building (RAB)   |
| D4        | Ambulatory Care Center (ACC)                        |           | George and Dolores (EIHG)                       | <b>F7</b>  | Medical Plaza South Tower (702)                            | D5         | School of Medicine (SOM)                 |
| F5        | Black Cultural Center (603)                         | F5        | Fort Douglas House (602)                        | F7         | Medical Plaza Townhouses North (706)                       | F8         | Shoreline Ridge Parking Garage (SRG)     |
| <b>E6</b> | Biomedical Polymers Research (BPRB)                 | <b>A3</b> | Health Sciences Garage (562)                    | F7         | Medical Plaza Townhouses South (707)                       | <b>E</b> 5 | Skaggs Hall, L.S. (SK H)                 |
| B4        | Clinical Neurosciences Center (CNC)                 | <b>B4</b> | Helipad Garage (HELI)                           | <b>D7</b>  | Medical Research Building, Emma Eccles                     | F6         | Skaggs Jr. Research Building, L.S. (SRB) |
| F7        | Cardiovascular Research Training Institute,         | D2        | Healthcare, Educators, Leaders & Innova-        |            | Jones (EEJMRB)                                             | <b>E7</b>  | South Medical Garage (SMG)               |
|           | Nora Eccles Harrison (CVRTI)                        |           | tors Complex (HELIX)                            | D3         | Moran Eye Center, John A. (Moran)                          | F5         | UMC House (601)                          |
| F1        | Dumke Softball Stadium (DFSS)                       | <b>A5</b> | Huntsman Cancer Hospital (HCH)                  | E5         | Nursing Building, Annette Poulson                          | <b>C</b> 4 | University Hospital (U HOSP)             |
| F3        | Eccles Broadcast Center (EBC)                       | <b>B5</b> | Huntsman Cancer Hosptial: Research              |            | Cumming College of (CNB)                                   | D4         | West Medical Garage (WMG)                |
| <b>B4</b> | Eccles Critical Care Pavilion, George S. and        |           | North (HCl North)                               | <b>C</b> 5 | Nielsen, Craig H. Rehabilitation Hospital                  | <b>C</b> 4 | West Pavilion (WPAV)                     |
|           | Dolores Dore (ECCP)                                 | <b>B6</b> | Huntsman Cancer Hospital: Research              |            | (NRH)                                                      | D5         | Wintrobe Research and Education          |
| <b>E6</b> | Eccles Health Sciences Education                    |           | South (HCI IV)                                  | <b>C</b> 3 | North Medical Garage (NMG)                                 |            | Building, Maxwell M. (WINTRO)            |
|           | Building, Spencer F. and Cleone P.                  | <b>B5</b> | Huntsman Cancer Institute Garage (HCIG)         | <b>B2</b>  | PCMC Parking Structure (PCHG)                              |            |                                          |
|           | (EHSEB)                                             | <b>A4</b> | Kirk Center for Comprehensive Cancer            | C2         | Primary Children's Medical Center (PCMC)                   |            |                                          |
| D5        | Eccles Health Sciences Library, Spencer S. (ECCLES) |           | Care and Women's Cancers, Kathryn F.<br>(HCH V) | <b>C</b> 1 | Primary Children's Outpatient Services<br>Building (EPCOS) |            |                                          |